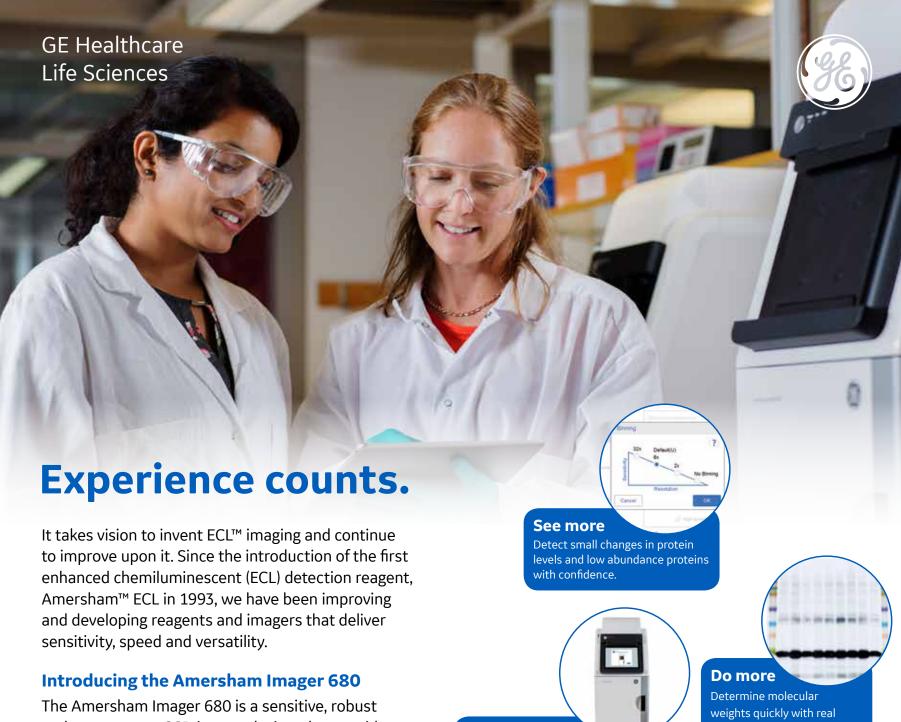

The Amersham Imager 680 is a sensitive, robust and easy-to-use CCD imager designed to provide publication-quality digital images of DNA and protein gels and blots.

Sensitive. Easy. Reliable.

## Amersham Imager 680

Results you can trust. Images you can count on.