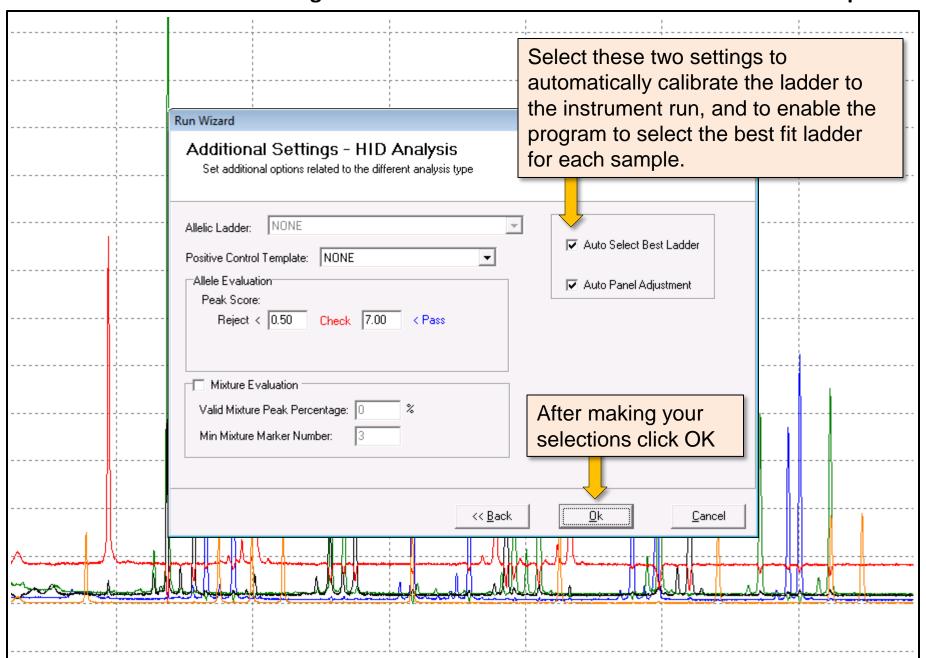

# GeneMarker®HID QuickStart Guide

STR Human Identity Software



### GeneMarker®HID Workflow

STR Human Identity Software





















#### **User Manual Chapter 3**









#### **User Manual Chapter 6**



#### **Post Genotyping Applications**











## Thank you for your interest in GeneMarker®HID

**Have more questions?** Please email <u>tech\_support@softgenetics.com</u> or call 814-237-9340 to...

- Obtain more information about GeneMarkerHID
- Request a Quotation
- Schedule a Free, online training session with a SoftGenetics expert

Finally, please note that the **User Manual** is always available by navigating to **Help** → **Help**.