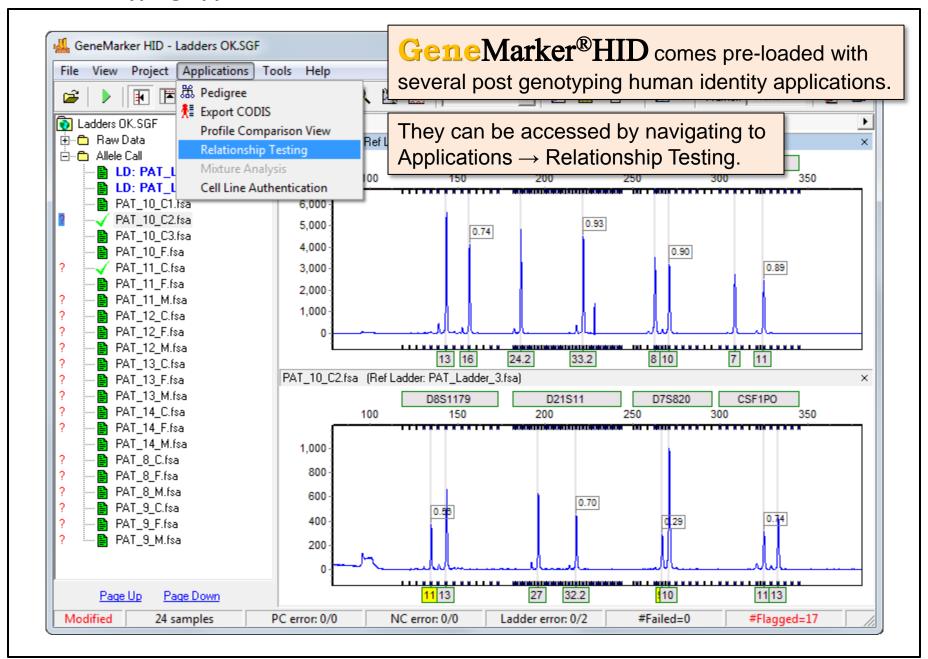

# GeneMarker®HID QuickStart Guide

STR Human Identity Software



### GeneMarker®HID Workflow

STR Human Identity Software





















#### **User Manual Chapter 3**









#### **User Manual Chapter 6**



#### **Post Genotyping Applications**











## Thank you for your interest in GeneMarker®HID

**Have more questions?** Please email <u>tech\_support@softgenetics.com</u> or call 814-237-9340 to...

- Obtain more information about GeneMarkerHID
- Request a Quotation
- Schedule a Free, online training session with a SoftGenetics expert

Finally, please note that the **User Manual** is always available by navigating to **Help** → **Help**.