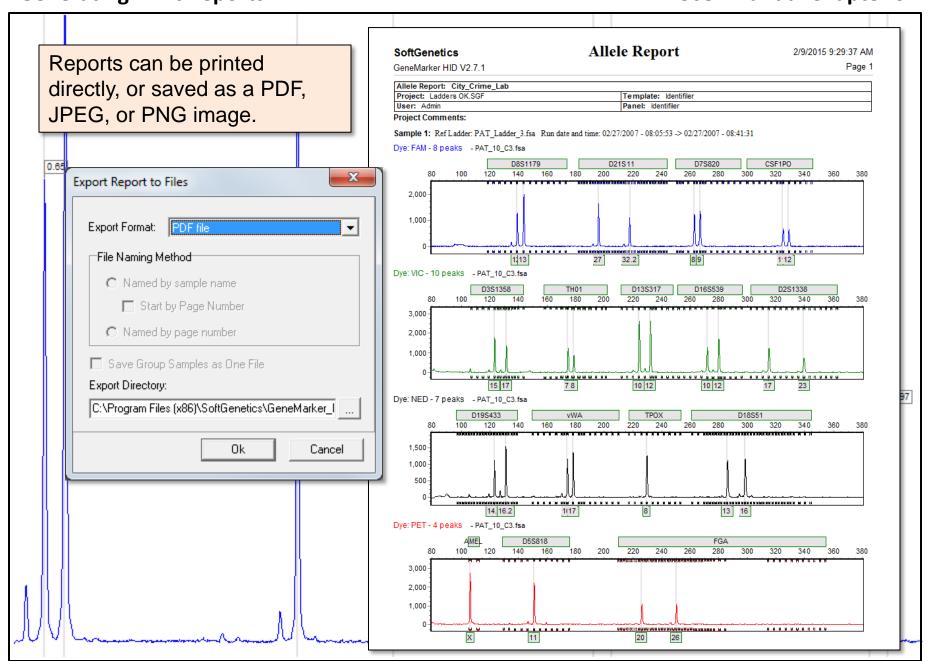

# GeneMarker®HID QuickStart Guide

STR Human Identity Software



### GeneMarker®HID Workflow

STR Human Identity Software





















#### **User Manual Chapter 3**









#### **User Manual Chapter 6**



#### **Post Genotyping Applications**











## Thank you for your interest in GeneMarker®HID

**Have more questions?** Please email <u>tech\_support@softgenetics.com</u> or call 814-237-9340 to...

- Obtain more information about GeneMarkerHID
- Request a Quotation
- Schedule a Free, online training session with a SoftGenetics expert

Finally, please note that the **User Manual** is always available by navigating to **Help** → **Help**.