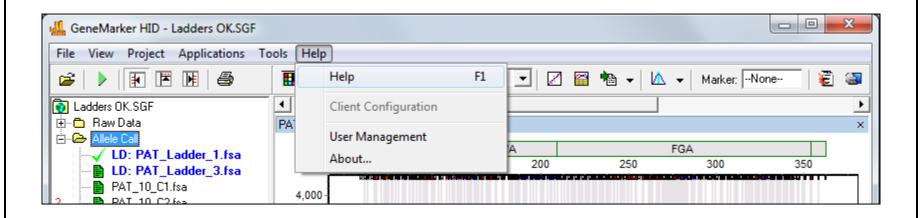

Finally, please note that the **User Manual** is always available by navigating to **Help** → **Help**.