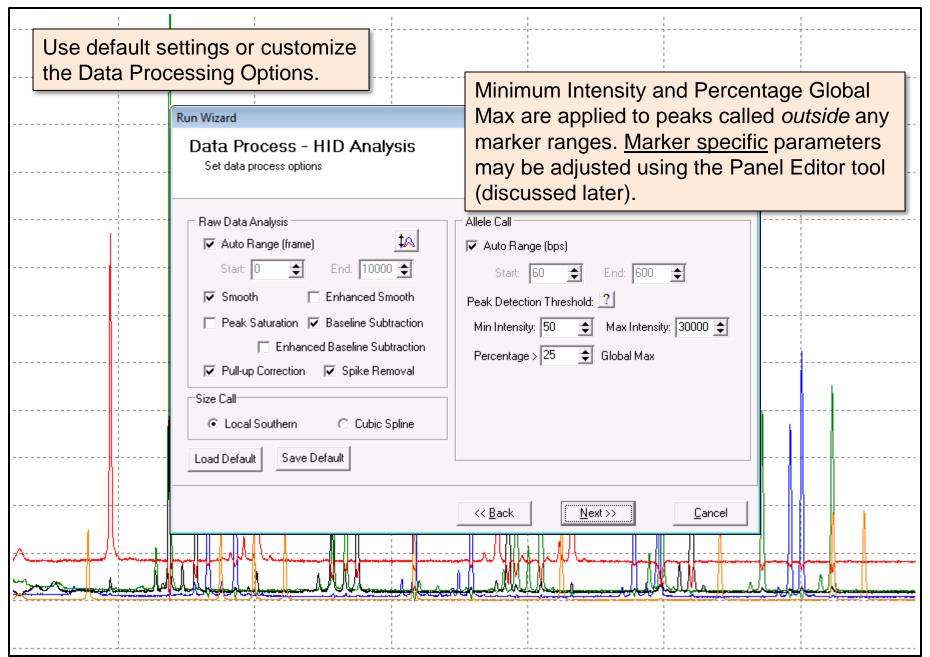

# GeneMarker®HID QuickStart Guide

STR Human Identity Software



### GeneMarker®HID Workflow

STR Human Identity Software





















#### **User Manual Chapter 3**









#### **User Manual Chapter 6**



#### **Post Genotyping Applications**











## Thank you for your interest in GeneMarker®HID

**Have more questions?** Please email <u>tech\_support@softgenetics.com</u> or call 814-237-9340 to...

- Obtain more information about GeneMarkerHID
- Request a Quotation
- Schedule a Free, online training session with a SoftGenetics expert

Finally, please note that the **User Manual** is always available by navigating to **Help** → **Help**.