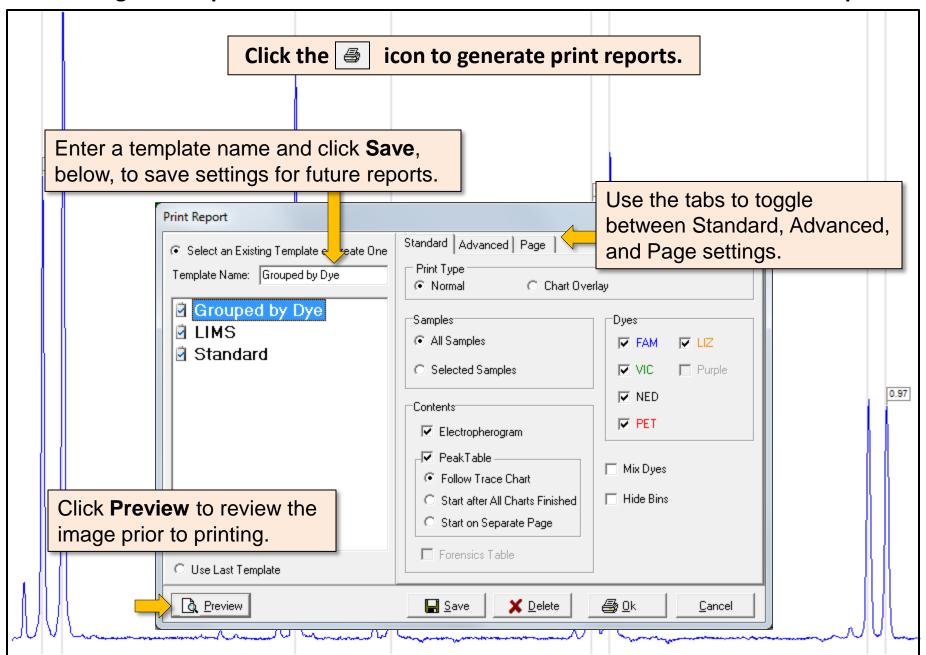

# GeneMarker®HID QuickStart Guide

STR Human Identity Software



### GeneMarker®HID Workflow

STR Human Identity Software





















#### **User Manual Chapter 3**









#### **User Manual Chapter 6**



#### **Post Genotyping Applications**











## Thank you for your interest in GeneMarker®HID

**Have more questions?** Please email <u>tech\_support@softgenetics.com</u> or call 814-237-9340 to...

- Obtain more information about GeneMarkerHID
- Request a Quotation
- Schedule a Free, online training session with a SoftGenetics expert

Finally, please note that the **User Manual** is always available by navigating to **Help** → **Help**.