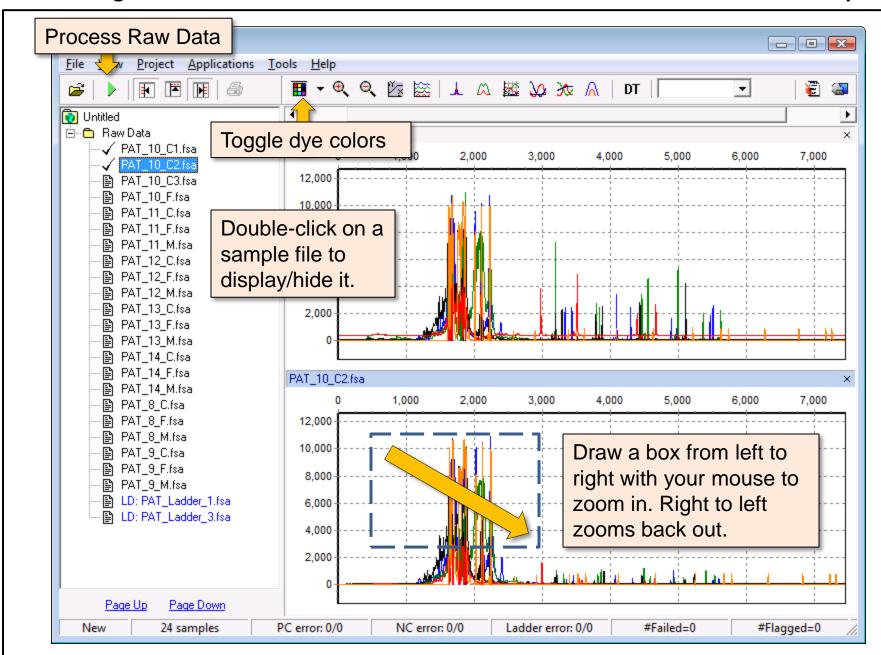

# GeneMarker®HID QuickStart Guide

STR Human Identity Software



### GeneMarker®HID Workflow

STR Human Identity Software





















#### **User Manual Chapter 3**









#### **User Manual Chapter 6**



#### **Post Genotyping Applications**











## Thank you for your interest in GeneMarker®HID

**Have more questions?** Please email <u>tech\_support@softgenetics.com</u> or call 814-237-9340 to...

- Obtain more information about GeneMarkerHID
- Request a Quotation
- Schedule a Free, online training session with a SoftGenetics expert

Finally, please note that the **User Manual** is always available by navigating to **Help** → **Help**.