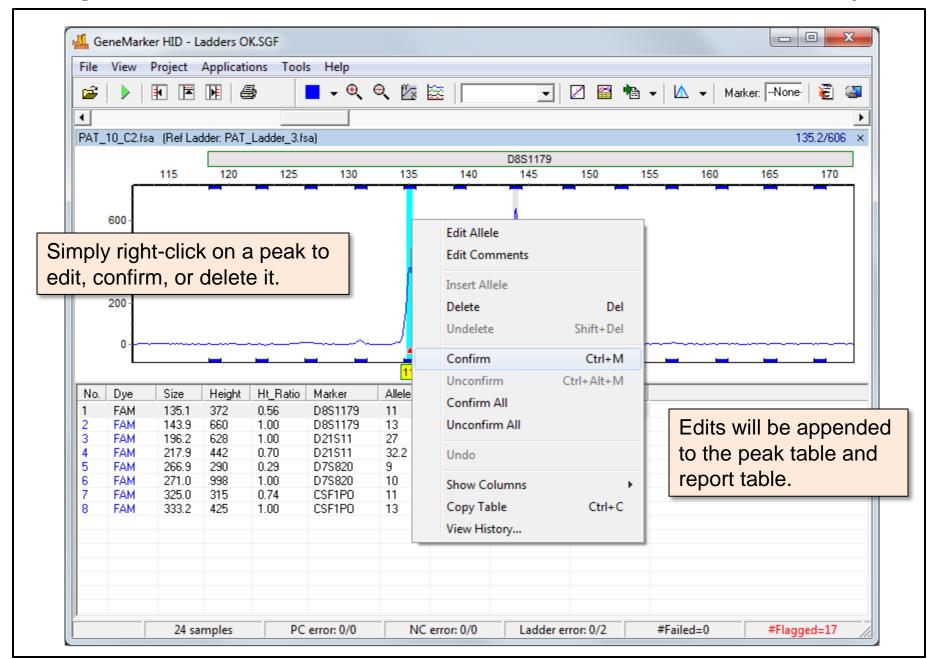

# GeneMarker®HID QuickStart Guide

STR Human Identity Software



### GeneMarker®HID Workflow

STR Human Identity Software





















#### **User Manual Chapter 3**









#### **User Manual Chapter 6**



#### **Post Genotyping Applications**











## Thank you for your interest in GeneMarker®HID

**Have more questions?** Please email <u>tech\_support@softgenetics.com</u> or call 814-237-9340 to...

- Obtain more information about GeneMarkerHID
- Request a Quotation
- Schedule a Free, online training session with a SoftGenetics expert

Finally, please note that the **User Manual** is always available by navigating to **Help** → **Help**.