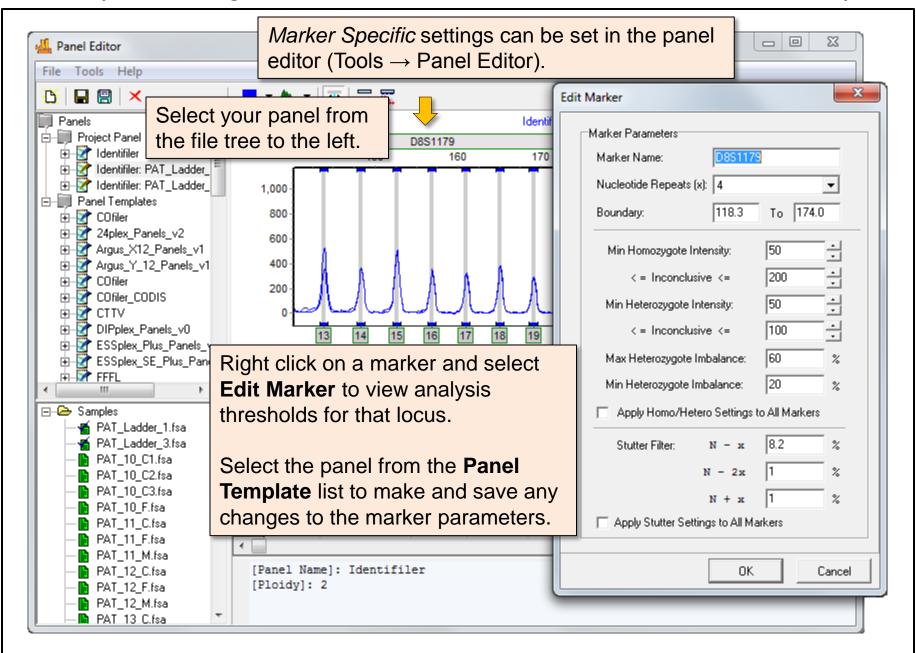

# GeneMarker®HID QuickStart Guide

STR Human Identity Software



### GeneMarker®HID Workflow

STR Human Identity Software





















#### **User Manual Chapter 3**









#### **User Manual Chapter 6**



#### **Post Genotyping Applications**











## Thank you for your interest in GeneMarker®HID

**Have more questions?** Please email <u>tech\_support@softgenetics.com</u> or call 814-237-9340 to...

- Obtain more information about GeneMarkerHID
- Request a Quotation
- Schedule a Free, online training session with a SoftGenetics expert

Finally, please note that the **User Manual** is always available by navigating to **Help** → **Help**.