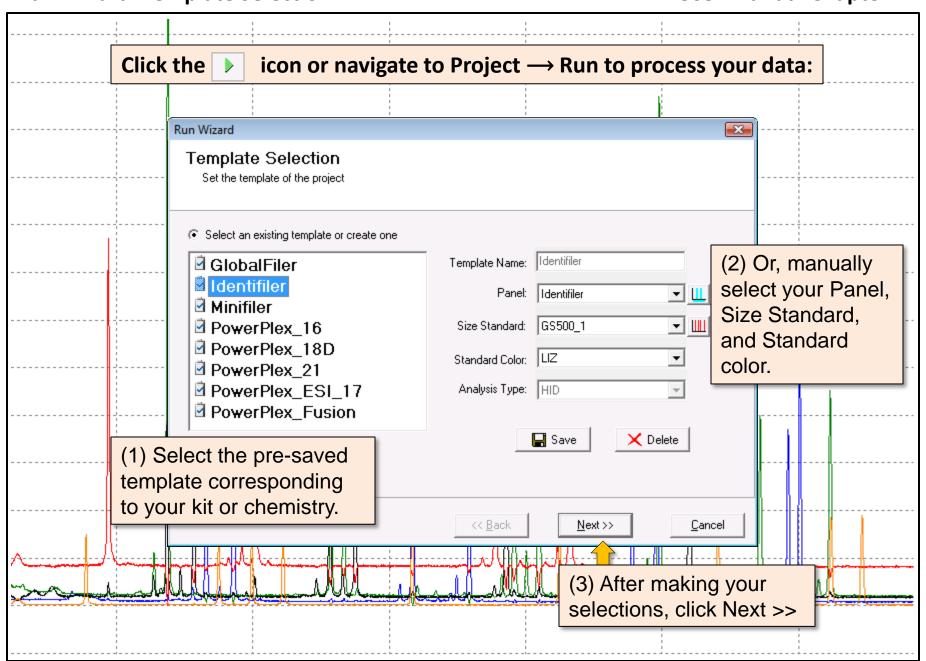

# GeneMarker®HID QuickStart Guide

STR Human Identity Software



### GeneMarker®HID Workflow

STR Human Identity Software





















#### **User Manual Chapter 3**









#### **User Manual Chapter 6**



#### **Post Genotyping Applications**











## Thank you for your interest in GeneMarker®HID

**Have more questions?** Please email <u>tech\_support@softgenetics.com</u> or call 814-237-9340 to...

- Obtain more information about GeneMarkerHID
- Request a Quotation
- Schedule a Free, online training session with a SoftGenetics expert

Finally, please note that the **User Manual** is always available by navigating to **Help** → **Help**.