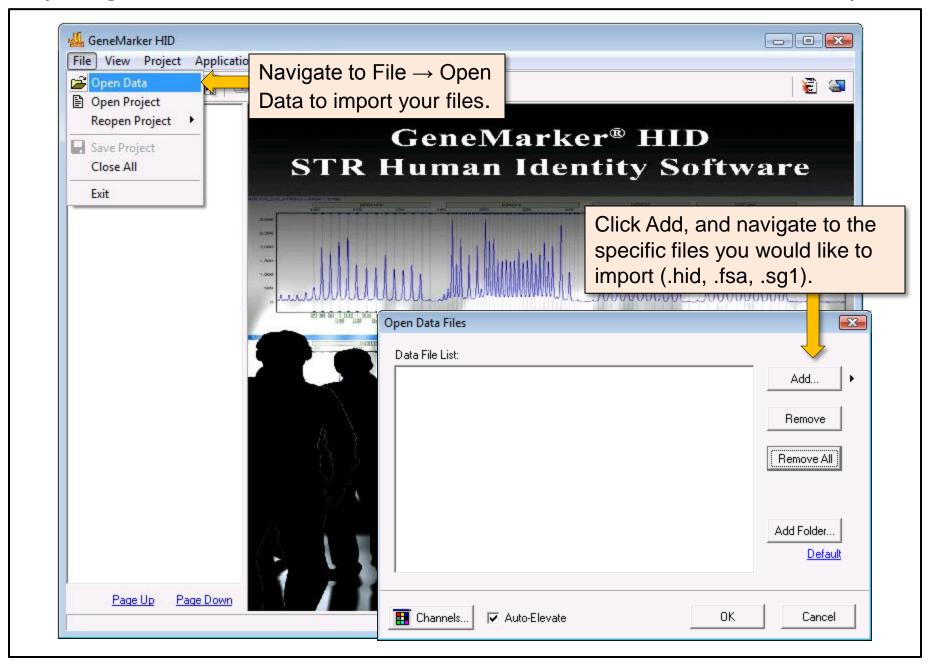

# GeneMarker®HID QuickStart Guide

STR Human Identity Software



### GeneMarker®HID Workflow

STR Human Identity Software





















#### **User Manual Chapter 3**









#### **User Manual Chapter 6**



#### **Post Genotyping Applications**











## Thank you for your interest in GeneMarker®HID

**Have more questions?** Please email <u>tech\_support@softgenetics.com</u> or call 814-237-9340 to...

- Obtain more information about GeneMarkerHID
- Request a Quotation
- Schedule a Free, online training session with a SoftGenetics expert

Finally, please note that the **User Manual** is always available by navigating to **Help** → **Help**.