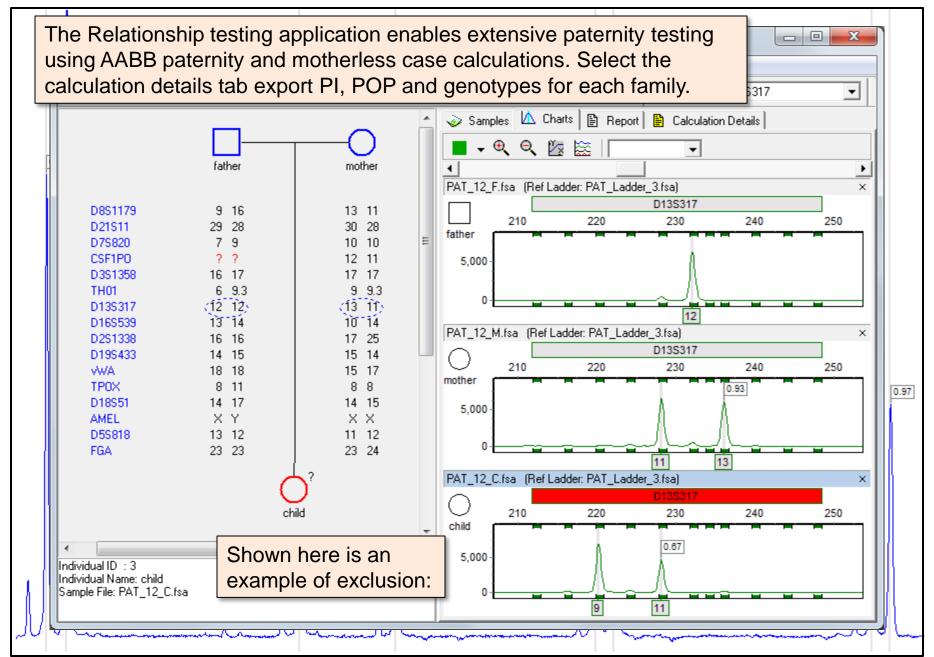

# GeneMarker®HID QuickStart Guide

STR Human Identity Software



### GeneMarker®HID Workflow

STR Human Identity Software





















#### **User Manual Chapter 3**









#### **User Manual Chapter 6**



#### **Post Genotyping Applications**











## Thank you for your interest in GeneMarker®HID

**Have more questions?** Please email <u>tech\_support@softgenetics.com</u> or call 814-237-9340 to...

- Obtain more information about GeneMarkerHID
- Request a Quotation
- Schedule a Free, online training session with a SoftGenetics expert

Finally, please note that the **User Manual** is always available by navigating to **Help** → **Help**.