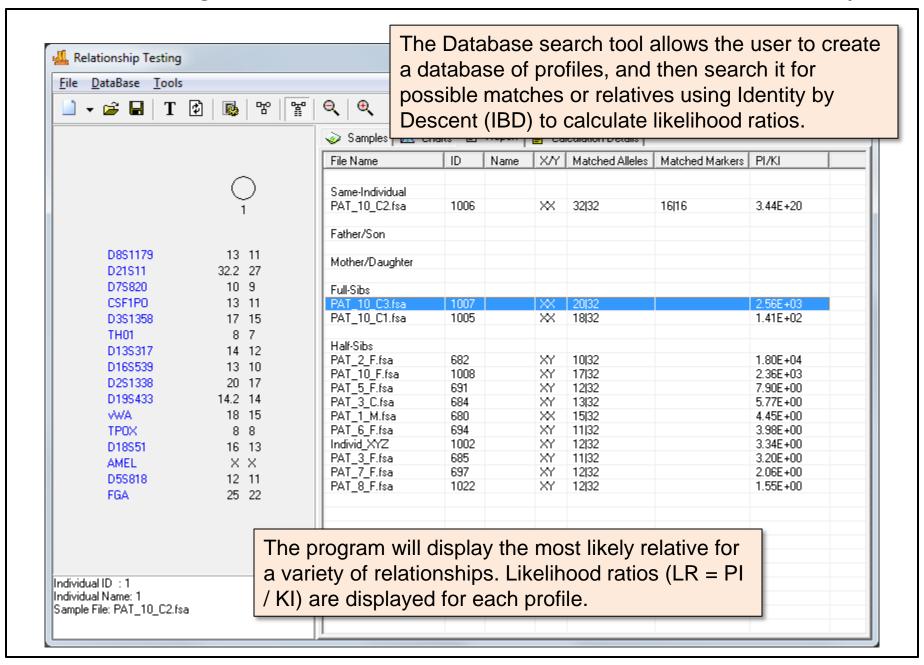

# GeneMarker®HID QuickStart Guide

STR Human Identity Software



### GeneMarker®HID Workflow

STR Human Identity Software





















#### **User Manual Chapter 3**









#### **User Manual Chapter 6**



#### **Post Genotyping Applications**











## Thank you for your interest in GeneMarker®HID

**Have more questions?** Please email <u>tech\_support@softgenetics.com</u> or call 814-237-9340 to...

- Obtain more information about GeneMarkerHID
- Request a Quotation
- Schedule a Free, online training session with a SoftGenetics expert

Finally, please note that the **User Manual** is always available by navigating to **Help** → **Help**.