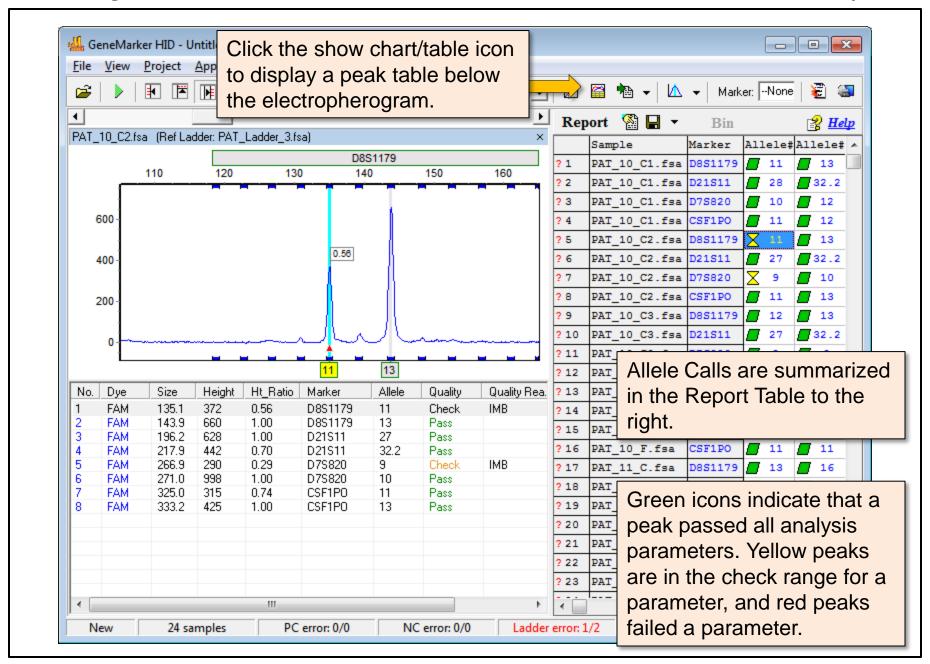

# GeneMarker®HID QuickStart Guide

STR Human Identity Software



### GeneMarker®HID Workflow

STR Human Identity Software





















#### **User Manual Chapter 3**









#### **User Manual Chapter 6**



#### **Post Genotyping Applications**











## Thank you for your interest in GeneMarker®HID

**Have more questions?** Please email <u>tech\_support@softgenetics.com</u> or call 814-237-9340 to...

- Obtain more information about GeneMarkerHID
- Request a Quotation
- Schedule a Free, online training session with a SoftGenetics expert

Finally, please note that the **User Manual** is always available by navigating to **Help** → **Help**.