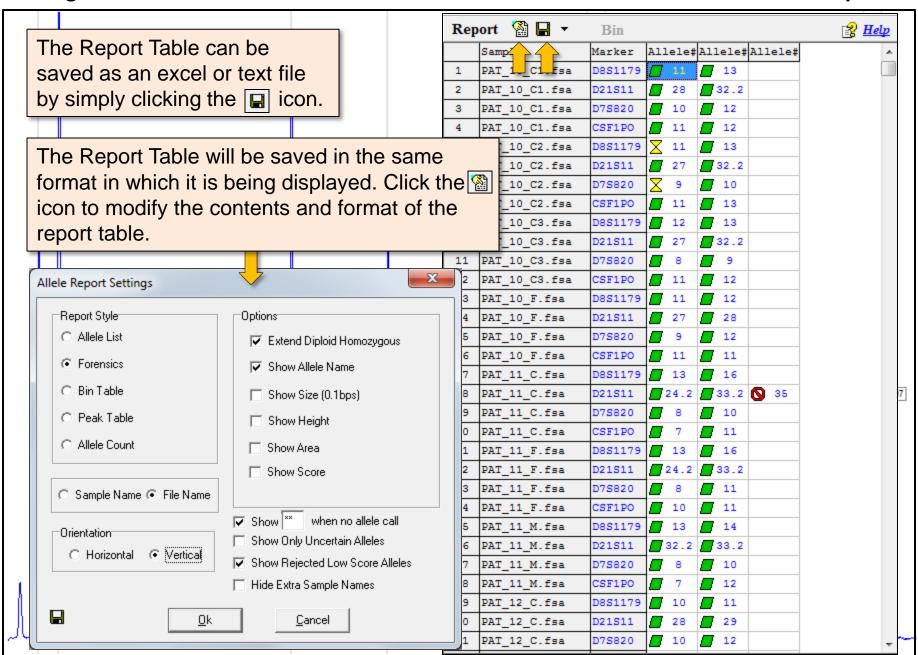

# GeneMarker®HID QuickStart Guide

STR Human Identity Software



### GeneMarker®HID Workflow

STR Human Identity Software





















#### **User Manual Chapter 3**









#### **User Manual Chapter 6**



#### **Post Genotyping Applications**











## Thank you for your interest in GeneMarker®HID

**Have more questions?** Please email <u>tech\_support@softgenetics.com</u> or call 814-237-9340 to...

- Obtain more information about GeneMarkerHID
- Request a Quotation
- Schedule a Free, online training session with a SoftGenetics expert

Finally, please note that the **User Manual** is always available by navigating to **Help** → **Help**.