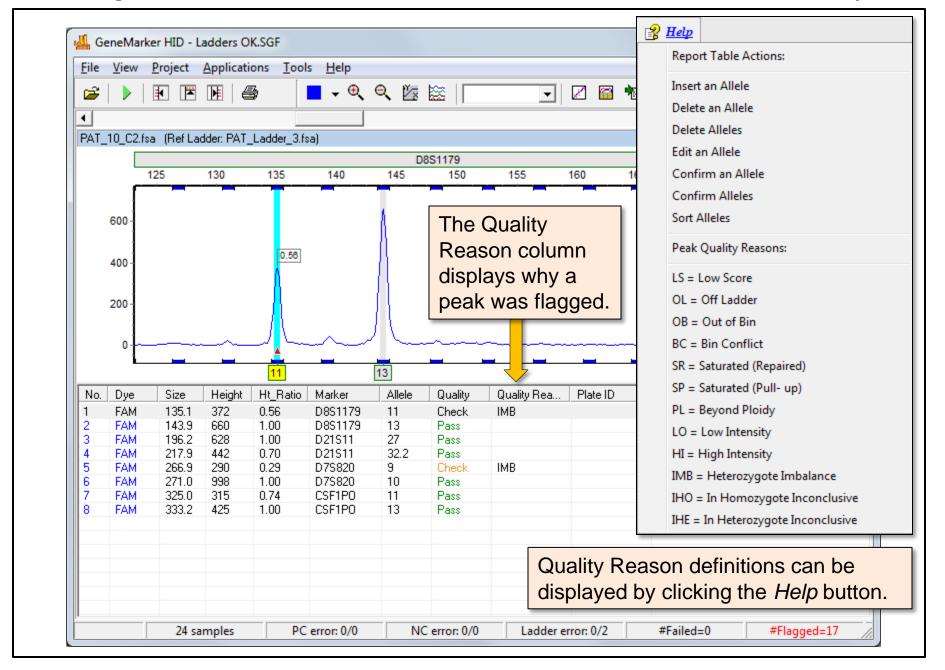

# GeneMarker®HID QuickStart Guide

STR Human Identity Software



### GeneMarker®HID Workflow

STR Human Identity Software





















#### **User Manual Chapter 3**









#### **User Manual Chapter 6**



#### **Post Genotyping Applications**











## Thank you for your interest in GeneMarker®HID

**Have more questions?** Please email <u>tech\_support@softgenetics.com</u> or call 814-237-9340 to...

- Obtain more information about GeneMarkerHID
- Request a Quotation
- Schedule a Free, online training session with a SoftGenetics expert

Finally, please note that the **User Manual** is always available by navigating to **Help** → **Help**.