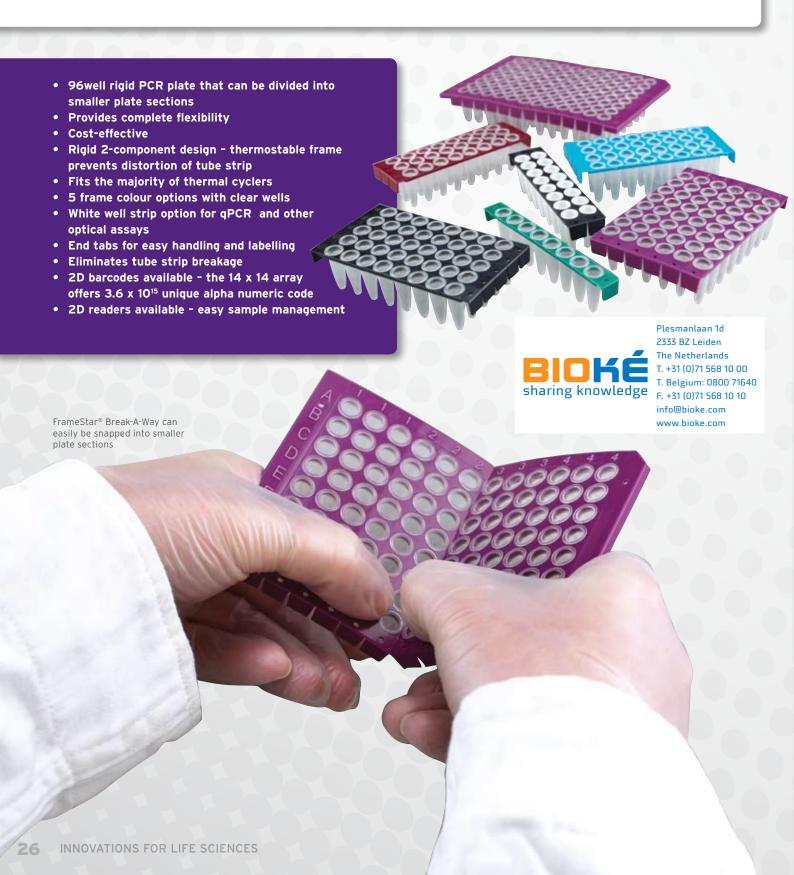

Patents pending

4titude's® FrameStar® Break-A-Way offers you all the flexibility of tube strips, in a plate. FrameStar® Break-A-Way is a 96well PCR plate that can easily be divided into smaller plate sections, ensuring no tubes are wasted.

FrameStar® Break-A-Way uses the two-component design we use for FrameStar® and FrameStrip™ which combines the advantages of thin-walled polypropylene tubes for optimum PCR results and a rigid frame portion for easy and reliable handling.

When used as a plate, the benefits of FrameStar® are realised – evaporation from corner positions and outer rows of wells is minimal, which allows for downscaling of reagent volumes. When used in strips, the benefits of FrameStrip™ are seen, where the rigid two-component design ensures the strip remains straight and stable.

For colour coding of experiments, we offer FrameStar® Break-A-Way in 5 colours, all with clear tubes and for optical assays, such as qPCR, we supply strips with white wells in black frames. FrameStar® Break-A-Way is compatible with the majority of thermal cyclers.